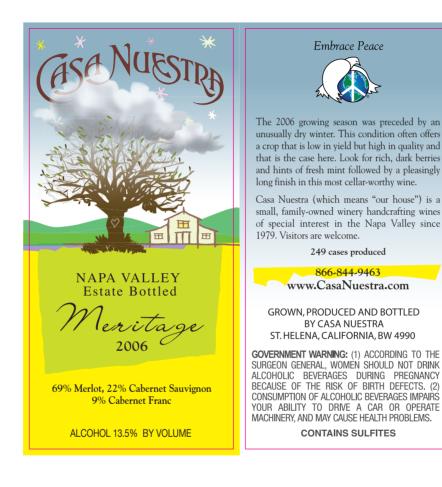

## Die Cut does not print (Shown as a Magenta Colored Line)

White Plate (if applicable) is represented with Orange

**INFORMATION:** T0:

Stephanie

COMPANY: Casa Nuestra Stephanie Mickelson FROM:

43349 JOB#: JOB NAME: Tall

Stephanie Mickelson P.O.#:

**SPECIFICATIONS:** 

LABEL SIZE: 4.376" x 2.125" TOTAL ORDER QTY: 22750

# OF ITEMS: Out/Right 3 REWIND#:

STOCK: White Matte Litho PK 245 ADHESIVE: **CMYK** INK COLORS:

VARNISH: Matte UV FOIL: None

EMBOSS: None **APPROVAL:** 

Please make change & reproof

I approve & proceed with order: